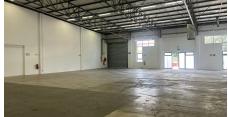

## Roodepoort, Gauteng

Industrial Warehouse To Let in Laser Park

Unlock the potential of your business with this 664m<sup>2</sup> industrial warehouse, available at R75 per/m<sup>2</sup> (excluding VAT and utilities). The unit features a spacious open floor plan, offering unparalleled flexibility to meet diverse operational needs. Strategically located at 5 Star Junction, it provides easy access to the main road and freeway, ensuring efficient logistics and excellent connectivity.

Security is a top priority, with 24-hour surveillance ensuring a safe and secure environment for your business. This prime location combines functionality and accessibility, making it the ideal space for storage, light manufacturing, or a hybrid business setup. Contact us now to schedule a viewing and seize this fantastic opportunity!