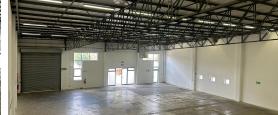

## Roodepoort, Gauteng

Industrial Warehouse To Let in Laser Park

Unlock the potential of your business with this 664m<sup>2</sup> industrial warehouse, available at R75 per/m<sup>2</sup> (excluding VAT and utilities). The unit features a spacious open floor plan, offering unparalleled flexibility to meet diverse operational needs. Strategically located at 5 Star Junction, it provides easy access to the main road and freeway, ensuring efficient logistics and excellent connectivity.

Security is a top priority, with 24-hour surveillance ensuring a safe and secure environment for your business. This prime location combines functionality and accessibility, making it the ideal space for storage, light manufacturing, or a hybrid business setup. Contact us now to schedule a viewing and seize this fantastic opportunity!