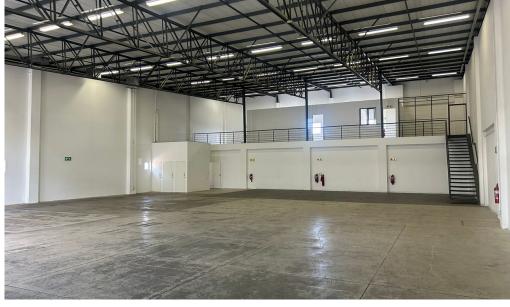

## Roodepoort, Gauteng

Industrial Warehouse To Let in Laser Park

Unlock the potential of your business with this 664m<sup>2</sup> industrial warehouse, available at R75 per/m<sup>2</sup> (excluding VAT and utilities). The unit features a spacious open floor plan, offering unparalleled flexibility to meet diverse operational needs. Strategically located at 5 Star Junction, it provides easy access to the main road and freeway, ensuring efficient logistics and excellent connectivity.

Security is a top priority, with 24-hour surveillance ensuring a safe and secure environment for your business. This prime location combines functionality and accessibility, making it the ideal space for storage, light manufacturing, or a hybrid business setup. Contact us now to schedule a viewing and seize this fantastic opportunity!