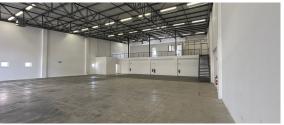

## Roodepoort, Gauteng

Industrial Warehouse To Let in Laser Park

Unlock the potential of your business with this 664m<sup>2</sup> industrial warehouse, available at R75 per/m<sup>2</sup> (excluding VAT and utilities). The unit features a spacious open floor plan, offering unparalleled flexibility to meet diverse operational needs. Strategically located at 5 Star Junction, it provides easy access to the main road and freeway, ensuring efficient logistics and excellent connectivity.

Security is a top priority, with 24-hour surveillance ensuring a safe and secure environment for your business. This prime location combines functionality and accessibility, making it the ideal space for storage, light manufacturing, or a hybrid business setup. Contact us now to schedule a viewing and seize this fantastic opportunity!