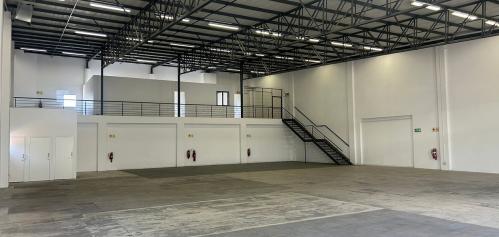

## Roodepoort, Gauteng

Industrial Warehouse To Let in Laser Park

Unlock the potential of your business with this 664m<sup>2</sup> industrial warehouse, available at R75 per/m<sup>2</sup> (excluding VAT and utilities). The unit features a spacious open floor plan, offering unparalleled flexibility to meet diverse operational needs. Strategically located at 5 Star Junction, it provides easy access to the main road and freeway, ensuring efficient logistics and excellent connectivity.

Security is a top priority, with 24-hour surveillance ensuring a safe and secure environment for your business. This prime location combines functionality and accessibility, making it the ideal space for storage, light manufacturing, or a hybrid business setup. Contact us now to schedule a viewing and seize this fantastic opportunity!