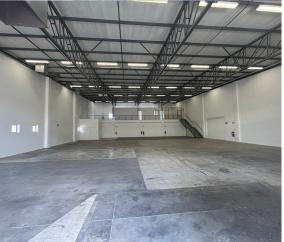

## Roodepoort, Gauteng

Industrial Warehouse To Let in Laser Park

Unlock the potential of your business with this 664m<sup>2</sup> industrial warehouse, available at R75 per/m<sup>2</sup> (excluding VAT and utilities). The unit features a spacious open floor plan, offering unparalleled flexibility to meet diverse operational needs. Strategically located at 5 Star Junction, it provides easy access to the main road and freeway, ensuring efficient logistics and excellent connectivity.

Security is a top priority, with 24-hour surveillance ensuring a safe and secure environment for your business. This prime location combines functionality and accessibility, making it the ideal space for storage, light manufacturing, or a hybrid business setup. Contact us now to schedule a viewing and seize this fantastic opportunity!