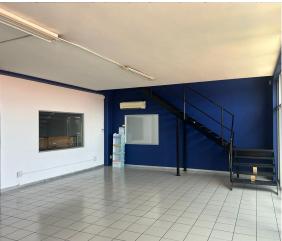

#### Roodepoort, Gauteng

Prime 387m<sup>2</sup> Space To Let in Laser Park

adaptable open floor plan, perfect for businesses in warehousing, light manufacturing, or hybrid operations. The layout provides flexibility to optimize your workflow, while the high ceilings and roller shutter door ensure easy access and efficient use of the space. Located in the well-connected 5 Star Junction, the property boasts direct access to main

roads and nearby freeways, making logistics and transport smooth and reliable. Ample parking and easy maneuverability for trucks further enhance its practicality.

This 387m<sup>2</sup> warehouse offers a spacious and

Designed with security in mind, the facility features 24-hour surveillance and controlled access, ensuring peace of mind for your team and assets. Its strategic location, combined with functional features and robust security, makes this warehouse a standout choice for businesses looking to expand or relocate. Don't miss this opportunity—schedule a viewing today and secure a space designed to support your success!