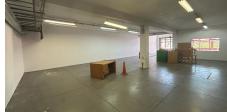

#### Roodepoort, Gauteng

Prime 387m<sup>2</sup> Space To Let in Laser Park

adaptable open floor plan, perfect for businesses in warehousing, light manufacturing, or hybrid operations. The layout provides flexibility to optimize your workflow, while the high ceilings and roller shutter door ensure easy access and efficient use of the space. Located in the well-connected 5 Star Junction, the property boasts direct access to main

roads and nearby freeways, making logistics and transport smooth and reliable. Ample parking and easy maneuverability for trucks further enhance its practicality.

This 387m<sup>2</sup> warehouse offers a spacious and

Designed with security in mind, the facility features 24-hour surveillance and controlled access, ensuring peace of mind for your team and assets. Its strategic location, combined with functional features and robust security, makes this warehouse a standout choice for businesses looking to expand or relocate. Don't miss this opportunity—schedule a viewing today and secure a space designed to support your success!