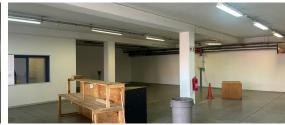

#### Roodepoort, Gauteng

Prime 387m<sup>2</sup> Space To Let in Laser Park

adaptable open floor plan, perfect for businesses in warehousing, light manufacturing, or hybrid operations. The layout provides flexibility to optimize your workflow, while the high ceilings and roller shutter door ensure easy access and efficient use of the space. Located in the well-connected 5 Star Junction, the property boasts direct access to main

roads and nearby freeways, making logistics and transport smooth and reliable. Ample parking and easy maneuverability for trucks further enhance its practicality.

This 387m<sup>2</sup> warehouse offers a spacious and

Designed with security in mind, the facility features 24-hour surveillance and controlled access, ensuring peace of mind for your team and assets. Its strategic location, combined with functional features and robust security, makes this warehouse a standout choice for businesses looking to expand or relocate. Don't miss this opportunity—schedule a viewing today and secure a space designed to support your success!