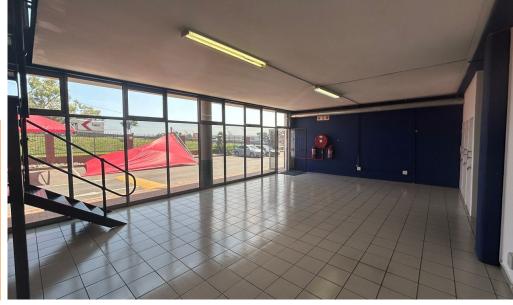

#### Roodepoort, Gauteng

Prime 387m<sup>2</sup> Space To Let in Laser Park

adaptable open floor plan, perfect for businesses in warehousing, light manufacturing, or hybrid operations. The layout provides flexibility to optimize your workflow, while the high ceilings and roller shutter door ensure easy access and efficient use of the space. Located in the well-connected 5 Star Junction, the property boasts direct access to main

roads and nearby freeways, making logistics and transport smooth and reliable. Ample parking and easy maneuverability for trucks further enhance its practicality.

This 387m<sup>2</sup> warehouse offers a spacious and

Designed with security in mind, the facility features 24-hour surveillance and controlled access, ensuring peace of mind for your team and assets. Its strategic location, combined with functional features and robust security, makes this warehouse a standout choice for businesses looking to expand or relocate. Don't miss this opportunity—schedule a viewing today and secure a space designed to support your success!