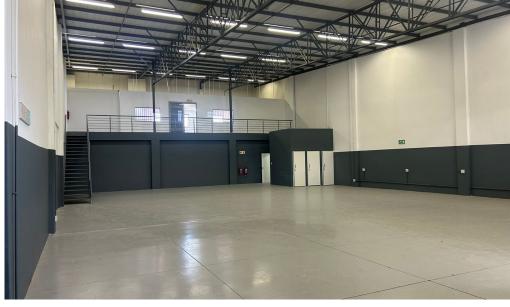

### Roodepoort, Gauteng

Exceptional 498m² Industrial Warehouse To Let in Laser Park

Elevate your business operations with this 498m² industrial warehouse, designed to meet the demands of modern enterprises. Featuring a well-structured layout, this unit is perfectly suited for storage, distribution, or light manufacturing. The high-volume ceilings and wide roller shutter door provide seamless access for large vehicles and efficient use of space.

Strategically located in a bustling industrial hub, the property ensures quick connectivity to major transport routes, streamlining your logistics processes. With dedicated parking, ample floor space, and reliable three-phase power, this warehouse combines functionality and convenience. Don't miss this opportunity to secure a versatile and efficient workspace—contact us now to arrange a viewing!