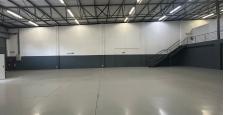

### Roodepoort, Gauteng

Exceptional 498m² Industrial Warehouse To Let in Laser Park

Elevate your business operations with this 498m² industrial warehouse, designed to meet the demands of modern enterprises. Featuring a well-structured layout, this unit is perfectly suited for storage, distribution, or light manufacturing. The high-volume ceilings and wide roller shutter door provide seamless access for large vehicles and efficient use of space.

Strategically located in a bustling industrial hub, the property ensures quick connectivity to major transport routes, streamlining your logistics processes. With dedicated parking, ample floor space, and reliable three-phase power, this warehouse combines functionality and convenience. Don't miss this opportunity to secure a versatile and efficient workspace—contact us now to arrange a viewing!