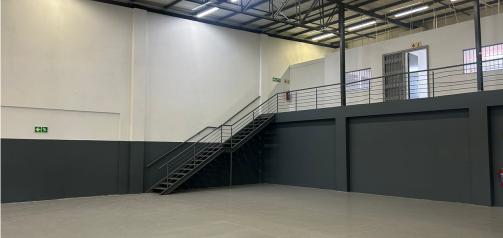

### Roodepoort, Gauteng

Exceptional 498m² Industrial Warehouse To Let in Laser Park

Elevate your business operations with this 498m² industrial warehouse, designed to meet the demands of modern enterprises. Featuring a well-structured layout, this unit is perfectly suited for storage, distribution, or light manufacturing. The high-volume ceilings and wide roller shutter door provide seamless access for large vehicles and efficient use of space.

Strategically located in a bustling industrial hub, the property ensures quick connectivity to major transport routes, streamlining your logistics processes. With dedicated parking, ample floor space, and reliable three-phase power, this warehouse combines functionality and convenience. Don't miss this opportunity to secure a versatile and efficient workspace—contact us now to arrange a viewing!