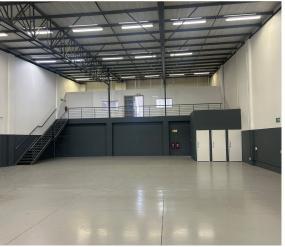

### Roodepoort, Gauteng

Exceptional 498m² Industrial Warehouse To Let in Laser Park

Elevate your business operations with this 498m² industrial warehouse, designed to meet the demands of modern enterprises. Featuring a well-structured layout, this unit is perfectly suited for storage, distribution, or light manufacturing. The high-volume ceilings and wide roller shutter door provide seamless access for large vehicles and efficient use of space.

Strategically located in a bustling industrial hub, the property ensures quick connectivity to major transport routes, streamlining your logistics processes. With dedicated parking, ample floor space, and reliable three-phase power, this warehouse combines functionality and convenience. Don't miss this opportunity to secure a versatile and efficient workspace—contact us now to arrange a viewing!