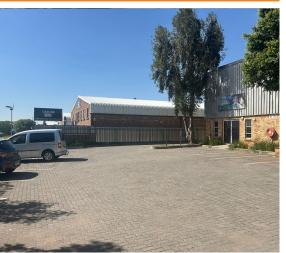

**Roodepoort**, Gauteng

Versatile 600m<sup>2</sup> Industrial Warehouse To Let in Laser Park

This spacious 600m<sup>2</sup> property is perfectly suited for a range of industrial uses. With its open-plan design, it offers flexibility for manufacturing, storage, or distribution needs. The facility includes a reception area, kitchen, and bathrooms, ensuring convenience for your staff and operations.

Conveniently located with excellent transport access, ample parking, and secure 24-hour access control, this warehouse combines accessibility with safety. Equipped with three-phase power, it's ready to support various industrial applications. Don't miss out on this prime space for your business. Contact us today to schedule a viewing!