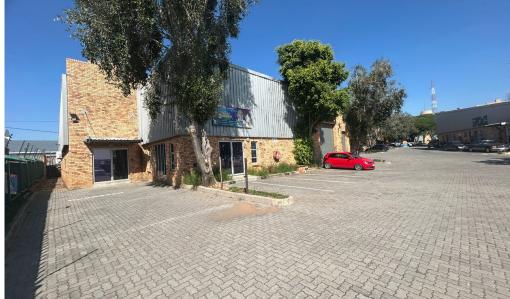

**Roodepoort**, Gauteng

Versatile 600m<sup>2</sup> Industrial Warehouse To Let in Laser Park

This spacious 600m<sup>2</sup> property is perfectly suited for a range of industrial uses. With its open-plan design, it offers flexibility for manufacturing, storage, or distribution needs. The facility includes a reception area, kitchen, and bathrooms, ensuring convenience for your staff and operations.

Conveniently located with excellent transport access, ample parking, and secure 24-hour access control, this warehouse combines accessibility with safety. Equipped with three-phase power, it's ready to support various industrial applications. Don't miss out on this prime space for your business. Contact us today to schedule a viewing!