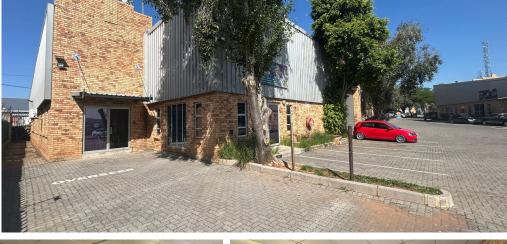

**Roodepoort**, Gauteng

Versatile 600m<sup>2</sup> Industrial Warehouse To Let in Laser Park

This spacious 600m<sup>2</sup> property is perfectly suited for a range of industrial uses. With its open-plan design, it offers flexibility for manufacturing, storage, or distribution needs. The facility includes a reception area, kitchen, and bathrooms, ensuring convenience for your staff and operations.

Conveniently located with excellent transport access, ample parking, and secure 24-hour access control, this warehouse combines accessibility with safety. Equipped with three-phase power, it's ready to support various industrial applications. Don't miss out on this prime space for your business. Contact us today to schedule a viewing!