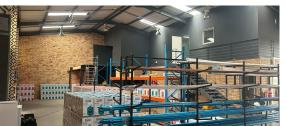

**Roodepoort**, Gauteng

None

This 467m<sup>2</sup> industrial unit in Insight Park, Laser Park, Roodepoort, presents an exceptional opportunity for businesses seeking a secure, flexible, and welllocated space. Situated within a modern business park with 24-hour security and controlled access, the unit offers a safe and professional environment for your operations. The expansive open-plan warehouse area is perfect for a variety of industrial activities, complemented by office space designed for efficiency and comfort. A large roller shutter door ensures seamless loading and unloading, while the high roof maximises storage capacity, making it an ideal facility for your business needs.

Equipped with 3-phase power, this unit is perfect for businesses requiring reliable energy to support machinery and operations. The strategic location within a thriving business hub provides excellent access to major roads, enhancing logistics and operational efficiency. Whether you're looking to grow your business or establish a new base of operations, this unit offers the perfect platform to take your business to the next level. Contact us today to schedule a viewing and discover how this exceptional space can support your business success.