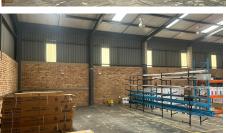

**Roodepoort**, Gauteng

None

This 467m<sup>2</sup> industrial unit in Insight Park, Laser Park, Roodepoort, presents an exceptional opportunity for businesses seeking a secure, flexible, and welllocated space. Situated within a modern business park with 24-hour security and controlled access, the unit offers a safe and professional environment for your operations. The expansive open-plan warehouse area is perfect for a variety of industrial activities, complemented by office space designed for efficiency and comfort. A large roller shutter door ensures seamless loading and unloading, while the high roof maximises storage capacity, making it an ideal facility for your business needs.

Equipped with 3-phase power, this unit is perfect for businesses requiring reliable energy to support machinery and operations. The strategic location within a thriving business hub provides excellent access to major roads, enhancing logistics and operational efficiency. Whether you're looking to grow your business or establish a new base of operations, this unit offers the perfect platform to take your business to the next level. Contact us today to schedule a viewing and discover how this exceptional space can support your business success.