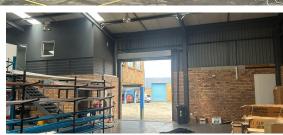

**Roodepoort**, Gauteng

None

This 467m<sup>2</sup> industrial unit in Insight Park, Laser Park, Roodepoort, presents an exceptional opportunity for businesses seeking a secure, flexible, and welllocated space. Situated within a modern business park with 24-hour security and controlled access, the unit offers a safe and professional environment for your operations. The expansive open-plan warehouse area is perfect for a variety of industrial activities, complemented by office space designed for efficiency and comfort. A large roller shutter door ensures seamless loading and unloading, while the high roof maximises storage capacity, making it an ideal facility for your business needs.

Equipped with 3-phase power, this unit is perfect for businesses requiring reliable energy to support machinery and operations. The strategic location within a thriving business hub provides excellent access to major roads, enhancing logistics and operational efficiency. Whether you're looking to grow your business or establish a new base of operations, this unit offers the perfect platform to take your business to the next level. Contact us today to schedule a viewing and discover how this exceptional space can support your business success.