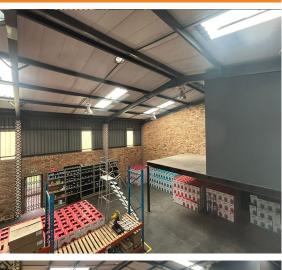

**Roodepoort**, Gauteng

None

This 467m<sup>2</sup> industrial unit in Insight Park, Laser Park, Roodepoort, presents an exceptional opportunity for businesses seeking a secure, flexible, and welllocated space. Situated within a modern business park with 24-hour security and controlled access, the unit offers a safe and professional environment for your operations. The expansive open-plan warehouse area is perfect for a variety of industrial activities, complemented by office space designed for efficiency and comfort. A large roller shutter door ensures seamless loading and unloading, while the high roof maximises storage capacity, making it an ideal facility for your business needs.

Equipped with 3-phase power, this unit is perfect for businesses requiring reliable energy to support machinery and operations. The strategic location within a thriving business hub provides excellent access to major roads, enhancing logistics and operational efficiency. Whether you're looking to grow your business or establish a new base of operations, this unit offers the perfect platform to take your business to the next level. Contact us today to schedule a viewing and discover how this exceptional space can support your business success.