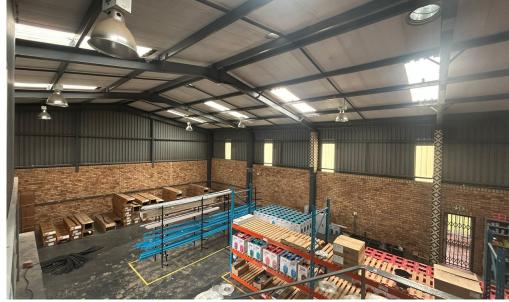

**Roodepoort**, Gauteng

None

This 467m<sup>2</sup> industrial unit in Insight Park, Laser Park, Roodepoort, presents an exceptional opportunity for businesses seeking a secure, flexible, and welllocated space. Situated within a modern business park with 24-hour security and controlled access, the unit offers a safe and professional environment for your operations. The expansive open-plan warehouse area is perfect for a variety of industrial activities, complemented by office space designed for efficiency and comfort. A large roller shutter door ensures seamless loading and unloading, while the high roof maximises storage capacity, making it an ideal facility for your business needs.

Equipped with 3-phase power, this unit is perfect for businesses requiring reliable energy to support machinery and operations. The strategic location within a thriving business hub provides excellent access to major roads, enhancing logistics and operational efficiency. Whether you're looking to grow your business or establish a new base of operations, this unit offers the perfect platform to take your business to the next level. Contact us today to schedule a viewing and discover how this exceptional space can support your business success.