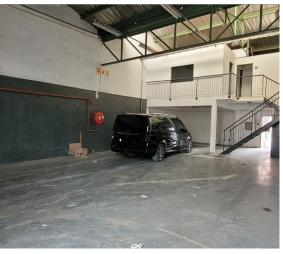

**Roodepoort**, Gauteng

Industrial Property to Let in Robertville

This neat mini unit offers excellent functionality with a practical design. It features a good height to eaves, making it suitable for a variety of storage or operational needs. The unit is equipped with threephase power, 63-amp, ensuring reliable electricity supply for industrial equipment. Access is streamlined through 1 roller shutter door, allowing for smooth movement of goods. The property is truckfriendly, providing convenient offloading and loading capabilities. Additionally, 24-hour security and access control ensure a secure working environment.

## **FEATURES**

Gross Monthly Rental R9,184 Excl. VAT Available From Lease Period

Negotiable

Building Size (m<sup>2</sup>) Zoning Security

Power 3 Phase Power Amps Air Conditioning

Industrial Yes

Yes 63

No