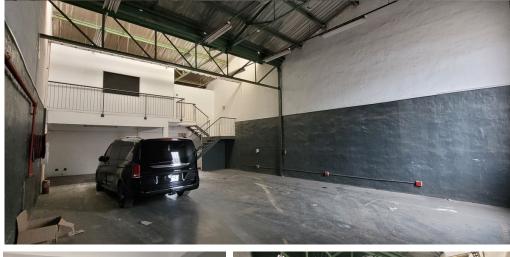

**Roodepoort**, Gauteng

Industrial Property to Let in Robertville

This neat mini unit offers excellent functionality with a practical design. It features a good height to eaves, making it suitable for a variety of storage or operational needs. The unit is equipped with threephase power, 63-amp, ensuring reliable electricity supply for industrial equipment. Access is streamlined through 1 roller shutter door, allowing for smooth movement of goods. The property is truckfriendly, providing convenient offloading and loading capabilities. Additionally, 24-hour security and access control ensure a secure working environment.

## **FEATURES**

Gross Monthly Rental R9,184 Excl. VAT Available From Lease Period

Negotiable

Building Size (m<sup>2</sup>) Zoning Security

Power 3 Phase Power Amps Air Conditioning

Industrial Yes

Yes 63

No