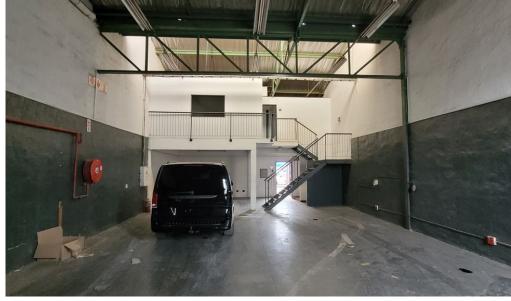

**Roodepoort**, Gauteng

Industrial Property to Let in Robertville

This neat mini unit offers excellent functionality with a practical design. It features a good height to eaves, making it suitable for a variety of storage or operational needs. The unit is equipped with threephase power, 63-amp, ensuring reliable electricity supply for industrial equipment. Access is streamlined through 1 roller shutter door, allowing for smooth movement of goods. The property is truckfriendly, providing convenient offloading and loading capabilities. Additionally, 24-hour security and access control ensure a secure working environment.

## **FEATURES**

Gross Monthly Rental R9,184 Excl. VAT Available From Lease Period

Negotiable

Building Size (m<sup>2</sup>) Zoning Security

Power 3 Phase Power Amps Air Conditioning

Industrial Yes

Yes 63

No