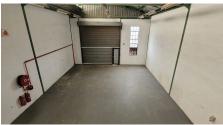

## **Roodepoort**, Gauteng

Industrial Property to Let in Robertville

Neat Mini Unit to let- Robertville

This neat mini unit offers excellent functionality with a practical design. It features a good height to eaves, making it suitable for a variety of storage or operational needs. The unit is equipped with threephase power, 63-amp, ensuring reliable electricity supply for industrial equipment. Access is streamlined through 1 roller shutter door, allowing for smooth movement of goods. The property is truckfriendly, providing convenient offloading and loading capabilities. Additionally, 24-hour security and access control ensure a secure working environment.