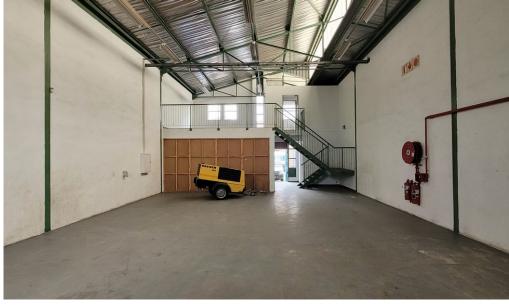

## **Roodepoort**, Gauteng

Industrial Property to Let in Robertville

Neat Mini Unit to let- Robertville

This neat mini unit offers excellent functionality with a practical design. It features a good height to eaves, making it suitable for a variety of storage or operational needs. The unit is equipped with threephase power, 63-amp, ensuring reliable electricity supply for industrial equipment. Access is streamlined through 1 roller shutter door, allowing for smooth movement of goods. The property is truckfriendly, providing convenient offloading and loading capabilities. Additionally, 24-hour security and access control ensure a secure working environment.

## **FEATURES**

Gross Monthly Rental R9,870 Excl. VAT Available From Lease Period

Immediately Negotiable

Building Size (m<sup>2</sup>) Zoning Security

Power 3 Phase

Industrial

Air Conditioning

197