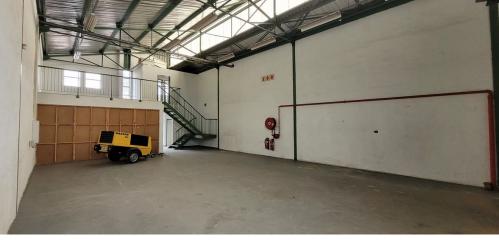

## **Roodepoort**, Gauteng

Industrial Property to Let in Robertville

Neat Mini Unit to let- Robertville

This neat mini unit offers excellent functionality with a practical design. It features a good height to eaves, making it suitable for a variety of storage or operational needs. The unit is equipped with threephase power, 63-amp, ensuring reliable electricity supply for industrial equipment. Access is streamlined through 1 roller shutter door, allowing for smooth movement of goods. The property is truckfriendly, providing convenient offloading and loading capabilities. Additionally, 24-hour security and access control ensure a secure working environment.

## **FEATURES**

Gross Monthly Rental R9,870 Excl. VAT Available From Lease Period

Immediately Negotiable

Building Size (m<sup>2</sup>) Zoning Security

Power 3 Phase

Industrial

Air Conditioning

197