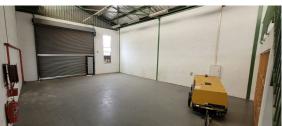

## **Roodepoort**, Gauteng

Industrial Property to Let in Robertville

Neat Mini Unit to let- Robertville

This neat mini unit offers excellent functionality with a practical design. It features a good height to eaves, making it suitable for a variety of storage or operational needs. The unit is equipped with threephase power, 63-amp, ensuring reliable electricity supply for industrial equipment. Access is streamlined through 1 roller shutter door, allowing for smooth movement of goods. The property is truckfriendly, providing convenient offloading and loading capabilities. Additionally, 24-hour security and access control ensure a secure working environment.