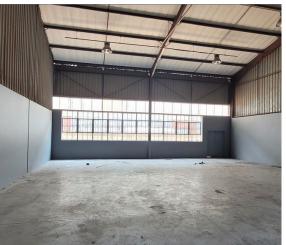

#### Neat Mini unit to let-Robertville

This mini-industrial unit is located in a secure, wellmaintained industrial park, offering 24-hour accesscontrolled security for complete peace of mind. With an expansive floor plan, the unit is ideal for a wide range of commercial and storage operations, accommodating businesses that require a safe and functional workspace.

Equipped with an 80-amp three-phase power supply, the property ensures sufficient electrical capacity to support heavy-duty machinery and equipment, promoting seamless and efficient business operations. A large high roller shutter door facilitates easy vehicle and equipment access, enhancing operational convenience.

#### **FEATURES**

Available From Lease Period

Gross Monthly Rental R12,350 Excl. VAT Immediately Negotiable

Building Size (m<sup>2</sup>) Zoning Security

225 Industrial Yes

Power 3 Phase Power Amps Air Conditioning