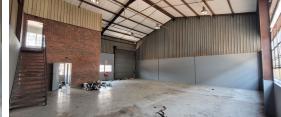

#### Neat Mini unit to let-Robertville

This mini-industrial unit is located in a secure, wellmaintained industrial park, offering 24-hour accesscontrolled security for complete peace of mind. With an expansive floor plan, the unit is ideal for a wide range of commercial and storage operations, accommodating businesses that require a safe and functional workspace.

Equipped with an 80-amp three-phase power supply, the property ensures sufficient electrical capacity to support heavy-duty machinery and equipment, promoting seamless and efficient business operations. A large high roller shutter door facilitates easy vehicle and equipment access, enhancing operational convenience.

#### **FEATURES**

Available From Lease Period

Gross Monthly Rental R12,350 Excl. VAT Immediately Negotiable

Building Size (m<sup>2</sup>) Zoning Security

225 Industrial Yes

Power 3 Phase Power Amps Air Conditioning