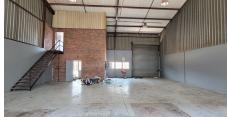

#### Neat Mini unit to let-Robertville

This mini-industrial unit is located in a secure, wellmaintained industrial park, offering 24-hour accesscontrolled security for complete peace of mind. With an expansive floor plan, the unit is ideal for a wide range of commercial and storage operations, accommodating businesses that require a safe and functional workspace.

Equipped with an 80-amp three-phase power supply, the property ensures sufficient electrical capacity to support heavy-duty machinery and equipment, promoting seamless and efficient business operations. A large high roller shutter door facilitates easy vehicle and equipment access, enhancing operational convenience.

#### **FEATURES**

Available From Lease Period

Gross Monthly Rental R12,350 Excl. VAT Immediately Negotiable

Building Size (m<sup>2</sup>) Zoning Security

225 Industrial Yes

Power 3 Phase Power Amps Air Conditioning