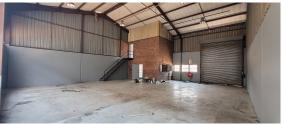

#### Neat Mini unit to let-Robertville

This mini-industrial unit is located in a secure, wellmaintained industrial park, offering 24-hour accesscontrolled security for complete peace of mind. With an expansive floor plan, the unit is ideal for a wide range of commercial and storage operations, accommodating businesses that require a safe and functional workspace.

Equipped with an 80-amp three-phase power supply, the property ensures sufficient electrical capacity to support heavy-duty machinery and equipment, promoting seamless and efficient business operations. A large high roller shutter door facilitates easy vehicle and equipment access, enhancing operational convenience.

#### **FEATURES**

Available From Lease Period

Gross Monthly Rental R12,350 Excl. VAT Immediately Negotiable

Building Size (m<sup>2</sup>) Zoning Security

225 Industrial Yes

Power 3 Phase Power Amps Air Conditioning