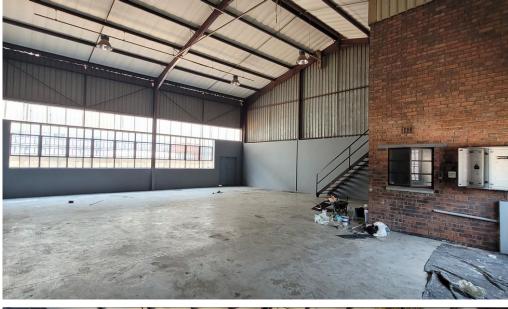

#### Neat Mini unit to let-Robertville

This mini-industrial unit is located in a secure, wellmaintained industrial park, offering 24-hour accesscontrolled security for complete peace of mind. With an expansive floor plan, the unit is ideal for a wide range of commercial and storage operations, accommodating businesses that require a safe and functional workspace.

Equipped with an 80-amp three-phase power supply, the property ensures sufficient electrical capacity to support heavy-duty machinery and equipment, promoting seamless and efficient business operations. A large high roller shutter door facilitates easy vehicle and equipment access, enhancing operational convenience.

#### **FEATURES**

Available From Lease Period

Gross Monthly Rental R12,350 Excl. VAT Immediately Negotiable

Building Size (m<sup>2</sup>) Zoning Security

225 Industrial Yes

Power 3 Phase Power Amps Air Conditioning