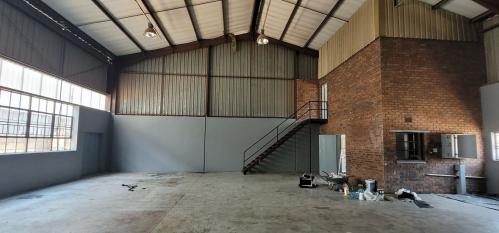

#### Neat Mini unit to let-Robertville

This mini-industrial unit is located in a secure, wellmaintained industrial park, offering 24-hour accesscontrolled security for complete peace of mind. With an expansive floor plan, the unit is ideal for a wide range of commercial and storage operations, accommodating businesses that require a safe and functional workspace.

Equipped with an 80-amp three-phase power supply, the property ensures sufficient electrical capacity to support heavy-duty machinery and equipment, promoting seamless and efficient business operations. A large high roller shutter door facilitates easy vehicle and equipment access, enhancing operational convenience.

#### **FEATURES**

Available From Lease Period

Gross Monthly Rental R12,350 Excl. VAT Immediately Negotiable

Building Size (m<sup>2</sup>) Zoning Security

225 Industrial Yes

Power 3 Phase Power Amps Air Conditioning