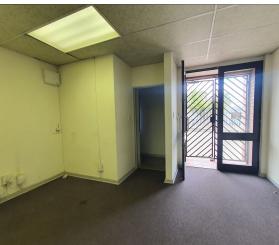

## Sandton, Gauteng

Warehousing Facility TO LET Within a Secure Park in the Eastgate, Sandton Node

Mini corporate warehousing availlable immediately TO LET. The 470m2 unit is made up of nearly a 50/50 split between warehouse and office. 257m2 of warehouse holding 1 roller shutter. 3phase 80amps power. The offices are 213m and hold an attractive, secure entrance. 24-hour boomed security and fantastic truck access. The warehouse is ideal for a medium sized business