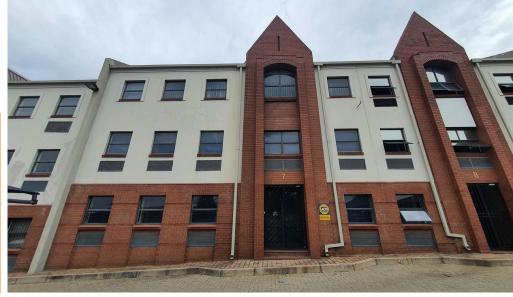

## Sandton, Gauteng

Warehousing Facility TO LET Within a Secure Park in the Eastgate, Sandton Node

Mini corporate warehousing availlable immediately TO LET. The 470m2 unit is made up of nearly a 50/50 split between warehouse and office. 257m2 of warehouse holding 1 roller shutter. 3phase 80amps power. The offices are 213m and hold an attractive, secure entrance. 24-hour boomed security and fantastic truck access. The warehouse is ideal for a medium sized business

The Eastgate Industrial node, is extremely sought after due to its locality. It has quick highway access to the M1 Marlboro as well as the N3 Marlboro as it is situated in between the two. Direct access to Kramerville, Sandton Central and Woodmead as well. R40,890 PM excl. VAT & Utilities price per m<sup>2</sup>: R87