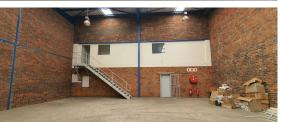

## Sandton, Gauteng

Warehousing Facility TO LET Within a Secure Park in the Eastgate, Sandton Node

Mini corporate warehousing availlable immediately TO LET. The 470m2 unit is made up of nearly a 50/50 split between warehouse and office. 257m2 of warehouse holding 1 roller shutter. 3phase 80amps power. The offices are 213m and hold an attractive, secure entrance. 24-hour boomed security and fantastic truck access. The warehouse is ideal for a medium sized business