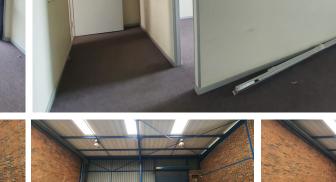

## Sandton, Gauteng

Warehousing Facility TO LET Within a Secure Park in the Eastgate, Sandton Node

Mini corporate warehousing availlable immediately TO LET. The 470m2 unit is made up of nearly a 50/50 split between warehouse and office. 257m2 of warehouse holding 1 roller shutter. 3phase 80amps power. The offices are 213m and hold an attractive, secure entrance. 24-hour boomed security and fantastic truck access. The warehouse is ideal for a medium sized business