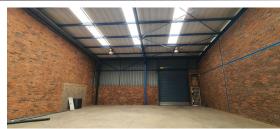

## Sandton, Gauteng

Warehousing Facility TO LET Within a Secure Park in the Eastgate, Sandton Node

Mini corporate warehousing availlable immediately TO LET. The 470m2 unit is made up of nearly a 50/50 split between warehouse and office. 257m2 of warehouse holding 1 roller shutter. 3phase 80amps power. The offices are 213m and hold an attractive, secure entrance. 24-hour boomed security and fantastic truck access. The warehouse is ideal for a medium sized business