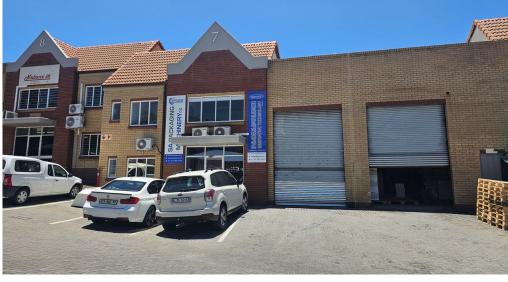

### Sandton, Gauteng

AAA-Grade Fitted Office and Warehousing TO LET in Eastgate Sandton

Well laid out office, space with additional offices that have been put in place, that can be removed. Good sized warehouse, 5m to the eaves. The warehouse has one on-grade roller shutter with 80amps 3 phase power supply. Availability is negotiable.

The Eastgate Industrial node, is extremely sought after due to its locality. It has quick highway access to the M1 Marlboro as well as the N3 Marlboro as it is situated in between the two. Direct access to Kramerville, Sandton Central and Woodmead as well.