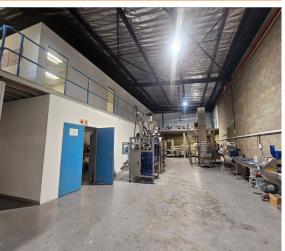

### Sandton, Gauteng

AAA-Grade Fitted Office and Warehousing TO LET in Eastgate Sandton

Well laid out office, space with additional offices that have been put in place, that can be removed. Good sized warehouse, 5m to the eaves. The warehouse has one on-grade roller shutter with 80amps 3 phase power supply. Availability is negotiable.

#### **FEATURES**

Gross Monthly Rental Available From Lease Period

R38,250 Excl. VAT Negotiable 36 months

Building Size (m<sup>2</sup>) Zoning Security

450

Yes

80

Yes

Power 3 Phase Power Amps Air Conditioning Industrial Yes