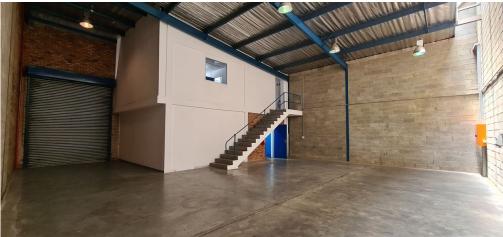

### Sandton, Gauteng

Neat and Secure Mini Warehousing TO LET in Eastgate Business Park

Mini warehousing unit comprising of offices and warehouse, situated in a neat and secure business park. The warheouse has good height to the eaves, 80amps 3 phase power supply and one on-grade roller shutter door.

#### **FEATURES**

Gross Monthly Rental Available From Lease Period

R19,488 Excl. VAT Negotiable 36 months

Building Size (m²) Zoning Security 224 Industrial Yes

Power 3 Phase Power Amps Air Conditioning Yes 80 No