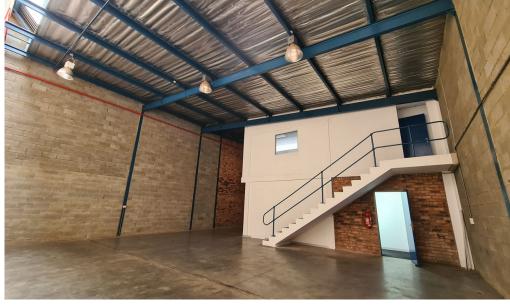

### Sandton, Gauteng

Neat and Secure Mini Warehousing TO LET in Eastgate Business Park

Mini warehousing unit comprising of offices and warehouse, situated in a neat and secure business park. The warheouse has good height to the eaves, 80amps 3 phase power supply and one on-grade roller shutter door.

#### **FEATURES**

Gross Monthly Rental Available From Lease Period

R19,488 Excl. VAT Negotiable 36 months

Building Size (m²) Zoning Security 224 Industrial Yes

Power 3 Phase Power Amps Air Conditioning Yes 80 No