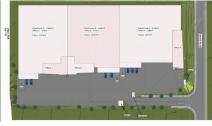

Sandton, Gauteng Prime Warehouse **Opportunity In Linbro Park** 

An exceptional development opportunity is now available in the highly sought-after Linbro Park area. Two of the three units on offer are sized at 6,150m<sup>2</sup> each and are located within a secure business park. As a tenant-driven development, these warehouses will be ready within eight months of lease signing, allowing tenants to design spaces tailored to their unique needs. The advertised rental rates reflect net amounts, with operational costs billed separately, presenting an ideal opportunity to customize your facility from the ground up.

## **FEATURES**

Gross Monthly Rental Available From Lease Period

Building Size (m<sup>2</sup>) Zoning Security

Power 3 Phase Air Conditioning Negotiable 48 months

6150 Industrial Yes

R531,975 Excl. VAT

Yes Yes