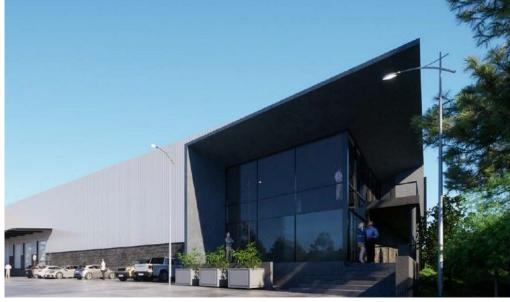

Sandton, Gauteng Prime Warehouse **Opportunity In Linbro Park** 

An exceptional development opportunity is now available in the highly sought-after Linbro Park area. Two of the three units on offer are sized at 6,150m<sup>2</sup> each and are located within a secure business park. As a tenant-driven development, these warehouses will be ready within eight months of lease signing, allowing tenants to design spaces tailored to their unique needs. The advertised rental rates reflect net amounts, with operational costs billed separately, presenting an ideal opportunity to customize your facility from the ground up.

Linbro Park is one of Gauteng's premier business nodes, strategically situated in Sandton and home to numerous large and international companies. The area offers unparalleled connectivity with easy access to major highways, including the N3, via London Road and Modderfontein Road, making it an excellent choice for businesses seeking a prime industrial location.