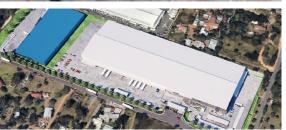

Sandton, Gauteng Prime Warehouse **Opportunity In Linbro Park** 

An exceptional development opportunity is now available in the highly sought-after Linbro Park area. Two of the three units on offer are sized at 6,150m<sup>2</sup> each and are located within a secure business park. As a tenant-driven development, these warehouses will be ready within eight months of lease signing, allowing tenants to design spaces tailored to their unique needs. The advertised rental rates reflect net amounts, with operational costs billed separately, presenting an ideal opportunity to customize your facility from the ground up.

Linbro Park is one of Gauteng's premier business nodes, strategically situated in Sandton and home to numerous large and international companies. The area offers unparalleled connectivity with easy access to major highways, including the N3, via London Road and Modderfontein Road, making it an excellent choice for businesses seeking a prime industrial location.