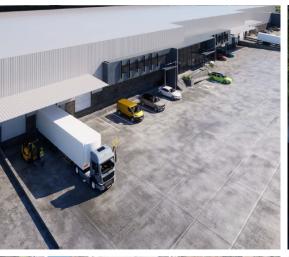

Sandton, Gauteng Prime Warehouse **Opportunity In Linbro Park** 

An exceptional development opportunity is now available in the highly sought-after Linbro Park area. Two of the three units on offer are sized at 6,150m<sup>2</sup> each and are located within a secure business park. As a tenant-driven development, these warehouses will be ready within eight months of lease signing, allowing tenants to design spaces tailored to their unique needs. The advertised rental rates reflect net amounts, with operational costs billed separately, presenting an ideal opportunity to customize your facility from the ground up.