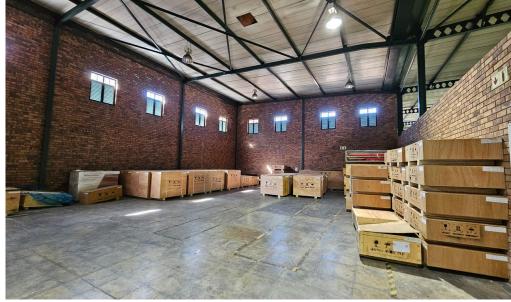

Sandton, Gauteng

Prime Industrial Warehouse For Sale In Linbro Park, Sandton

This exceptional 2168m<sup>2</sup> industrial warehouse. located in the vibrant business hub of Linbro Park, Sandton, presents a prime opportunity for businesses seeking a prestigious address in Johannesburg's economic heart. The property offers a versatile layout that can accommodate a variety of industries, including manufacturing, storage, and distribution. With high ceilings and expansive floor space, it provides an ideal environment for customization to meet specific operational requirements.

Strategically positioned for easy access to major transport routes, including highways and airports, the location ensures seamless logistics and distribution. Security is a top priority, with advanced systems in place to safeguard assets. The property also features modern office space, ample parking for staff and visitors, and convenient loading bays for smooth goods transportation. Surrounded by a dynamic business community, this site offers excellent networking opportunities and access to a skilled workforce. Don't miss out on securing your business's future in this sought-after industrial precinct. Contact us today to schedule a viewing.