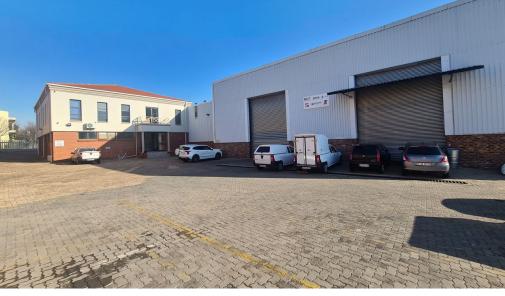

### Sandton, Gauteng

Office & Warehouse In Secure Linbro Business Park

Located within the highly sought-after Linbro Business Park, this warehouse features a large office component fitted to AAA-grade standards. It includes two large on-grade roller shutter doors for easy access and a well-sized yard that can accommodate small to medium trucks. The business park is renowned for its prime location in the Sandton industrial node, home to many large and international businesses. With 24-hour security patrols and a single entrance and exit, Linbro Business Park offers a secure environment. The property enjoys excellent accessibility, with easy access to the N3 highway, M1, K133, and is just 2km from the Marlboro Gautrain

station.