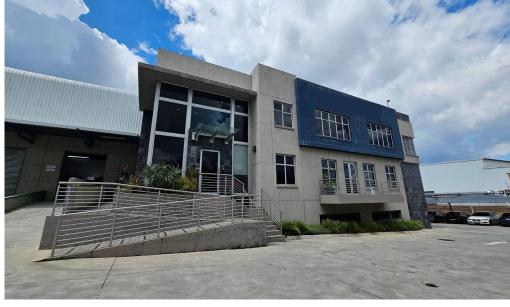

## Sandton, Gauteng

A Grade Warehousing Available in Linbro Park Sandton

R220,000 PM

excl. VAT & Utilities

price per m<sup>2</sup>: R81

This warehousing facility is available immediately. Warehousing of 2,195m2, with a good sized office component of 510m2. The warehouse has a good height to the eaves, two roller shutters, one at dock height and one with ramp access. Power supply to the premises is 520amps 3 phase. 1,659m² basement area accommodating for 54 bays, as well as an additional 16 covered bays. PLEASE NOTE THIS IS A NET RENTAL - CURRENT OPS COSTS ARE R69,000.00 per month.

Linbro Business Park is one of the most highly sought-after business parks within Gauteng. It has one entrance and exit, with 24-hour security which constantly patrols. This Sandton industrial node is home to many large and international business. It has easy access to the N3 highway, M1 and the K133, as well as being 2km from the Marlboro Gautrain.