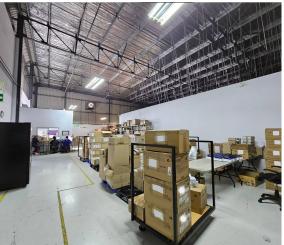

## Sandton, Gauteng

A Grade Warehousing Available in Linbro Park Sandton

R220,000 PM

excl. VAT & Utilities

price per m<sup>2</sup>: R81

This warehousing facility is available immediately. Warehousing of 2,195m2, with a good sized office component of 510m2. The warehouse has a good height to the eaves, two roller shutters, one at dock height and one with ramp access. Power supply to the premises is 520amps 3 phase. 1,659m² basement area accommodating for 54 bays, as well as an additional 16 covered bays. PLEASE NOTE THIS IS A NET RENTAL - CURRENT OPS COSTS ARE R69,000.00 per month.