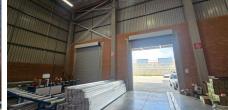

### Sandton, Gauteng

Marvelous Standalone Premises Available for Rental in the Longlake Sandton Node

The premises boasts great height to the eaves and minimal office space, which is ideal for storage and logistics. There are 4 large on-grade roller shutters to the warehouse – 2 on either end, granting the site the ability to be split. Minimal office component of 367m². Modern facility, only 2 years old. Please note this is a net rental, and the current operating costs are R30/

#### **FEATURES**

Gross Monthly Rental Available From Lease Period R251,424 Excl. VAT Negotiable 36 months

Building Size (m²) Zoning Security 2619 Industrial No

Power 3 Phase Air Conditioning Yes No