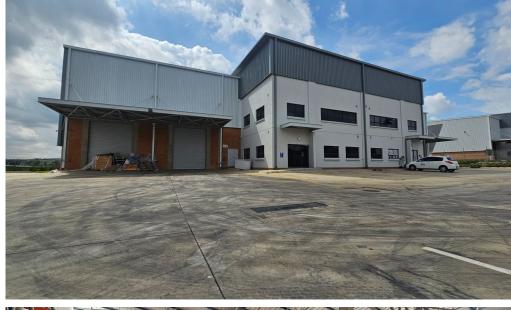

### Sandton, Gauteng

Marvelous Standalone Premises Available for Rental in the Longlake Sandton Node

The premises boasts great height to the eaves and minimal office space, which is ideal for storage and logistics. There are 4 large on-grade roller shutters to the warehouse – 2 on either end, granting the site the ability to be split. Minimal office component of 367m². Modern facility, only 2 years old. Please note this is a net rental, and the current operating costs are R30/

This new Sandton Industrial node has greater the much-needed link between Linbro Park and Longmeadow. It is growing at a fast pace and bringing many blue-chip tenants with it as it does. Home to companies like Zest, Cargo Carriers, B-Braun and many more. Quick access to the N3 onramps of Marlboro Drive and London Road make it a prime location, as well as the proximity to the Gautrain and many amenities such as Busamed private hospital, Flamingo Shopping Centre and Greenstone Mall.