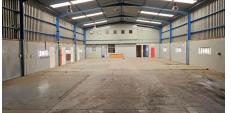

# This property measures approximately 600sqm of space under roof, situated on an expansive stand of approximately 2,500sqm. It is located near the on and off-ramps of the R59, the property features a 380sqm workshop with good height to the eves and is equipped with a large roller shutter door for effortless access. The majority of the yard is paved, ensuring excellent truck maneuverability and ease of operations.

#### **FEATURES**

Gross Monthly Rental Available From Lease Period

R30,000 Excl. VAT Negotiable Negotiable

Building Size (m²) Land Size (m²) Building Height (m) Zoning Security 600 2500 7 Industrial Yes

Open Parkings Covered Parkings Floor Load Capacity Power 3 Phase Power Amps Air Conditioning