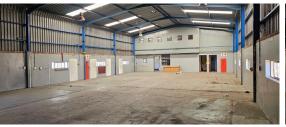

# This property measures approximately 600sqm of space under roof, situated on an expansive stand of approximately 2,500sqm. It is located near the on and off-ramps of the R59, the property features a 380sqm workshop with good height to the eves and is equipped with a large roller shutter door for effortless access. The majority of the yard is paved, ensuring excellent truck maneuverability and ease of operations.

The property also includes a well-appointed office component designed to meet all business requirements. It comprises a welcoming reception area, a boardroom for meetings, private offices, and a spacious open-plan office on the upper level. Additionally, amenities such as a kitchen, bathrooms, change rooms, and storerooms provide a comprehensive setup for any business operation. Don't miss out on this outstanding opportunity—contact Hylton Atkinson to arrange a viewing.