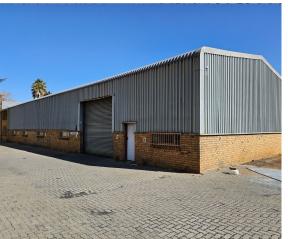

# This property measures approximately 600sqm of space under roof, situated on an expansive stand of approximately 2,500sqm. It is located near the on and off-ramps of the R59, the property features a 380sqm workshop with good height to the eves and is equipped with a large roller shutter door for effortless access. The majority of the yard is paved, ensuring excellent truck maneuverability and ease of operations.