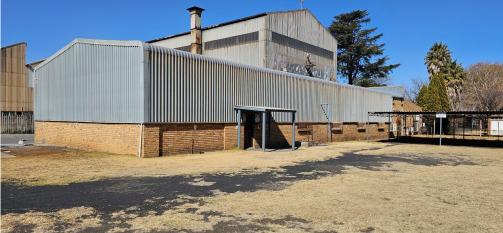

# This property measures approximately 600sqm of space under roof, situated on an expansive stand of approximately 2,500sqm. It is located near the on and off-ramps of the R59, the property features a 380sqm workshop with good height to the eves and is equipped with a large roller shutter door for effortless access. The majority of the yard is paved, ensuring excellent truck maneuverability and ease of operations.