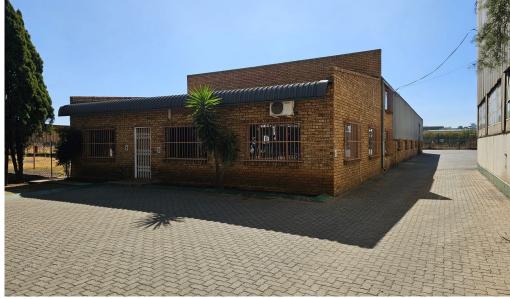

# This property measures approximately 600sqm of space under roof, situated on an expansive stand of approximately 2,500sqm. It is located near the on and off-ramps of the R59, the property features a 380sqm workshop with good height to the eves and is equipped with a large roller shutter door for effortless access. The majority of the yard is paved, ensuring excellent truck maneuverability and ease of operations.

The property also includes a well-appointed office component designed to meet all business requirements. It comprises a welcoming reception area, a boardroom for meetings, private offices, and a spacious open-plan office on the upper level. Additionally, amenities such as a kitchen, bathrooms, change rooms, and storerooms provide a comprehensive setup for any business operation. Don't miss out on this outstanding opportunity—contact Hylton Atkinson to arrange a viewing.